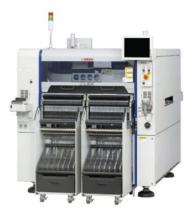

#### YAMAHA YSM20R Machine

Specifications

| Part size                               |  |  |
|-----------------------------------------|--|--|
| Max. part height                        |  |  |
| Placing accuracy<br>Chip & Leaded parts |  |  |
| Head HM20                               |  |  |
| Option Autotray                         |  |  |
| PCB size                                |  |  |
| Power requirements                      |  |  |

0402 (01005") to 32 x 32 mm Max 6,5mm ±0.03 mm Cpk ≥1.00 95,000CPH sATS30 50mm\*50mm - 810mm\*490mm 200 ~ 230V AC (± 10%), three-phase (50/60Hz)