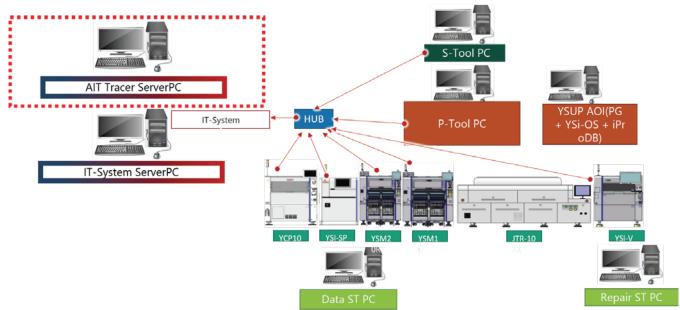

UMC Vietnam
- 4 years of experience as a Production Manager 4P Electronics Vietnam



#### **QA** Manager – Tran Van Hoi

- 8 years of experience as a Product Engineer at UMC Electronic Vietnam
- 3 years of experience as a QA Manager at Manutronics Viet Nam
- 2 years of experience as a Production Manager at Huazhuang Electronics

#### Sales Supervisor – Vuong Duc Huy



- 3 years of experience as a trainee in Japan
- 1 years of experience as a Sales staff at Shinheung Vina
- 4 years of experience as a Sales staff at Taishodo Vietnam



#### BUSINESS LICENSE



#### INVESTMENT REGISTRATION CERTIFICATE



#### 











# PRODUCTION MANAGEMENT SYSTEM

#### SYSTEM PLATFORM



## SYSTEM BASED COMPANY

www.shdc.com.vn

#### **PRODUCTION MANAGEMENT SYSTEM**



### 💊 IT SYSTEM

#### SMT LINE





# PROCESS AND CAPACITY MACHINERY AND EQUIPMENT



## **∽ PRODUCT PROCESS**



## $\sim$ USING MACHINES



#### YAMAHA YSM20R Machine

Specifications



| Part size                               |  |  |
|-----------------------------------------|--|--|
| Max. part height                        |  |  |
| Placing accuracy<br>Chip & Leaded parts |  |  |
| Head HM20                               |  |  |
| Option Autotray                         |  |  |
| PCB size                                |  |  |
| Power requirements                      |  |  |

0402 (01005") to 32 x 32 mm Max 6,5mm ±0.03 mm Cpk ≥1.00 95,000CPH sATS30 50mm\*50mm - 810mm\*490mm 200 ~ 230V AC (± 10%), three-phase (50/60Hz)

#### YAMAHA YCP10 MACHINE



| Panel size L x W                 | 50 x 50 to 460 x 510 mm