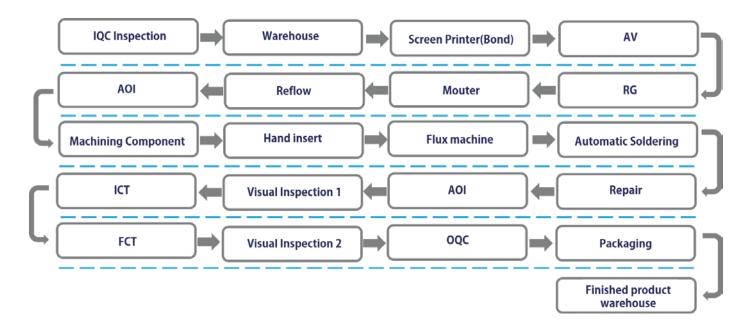

nam



#### **QA** Manager – Tran Van Hoi

- 8 years of experience as a Product Engineer at UMC Electronic Vietnam
- 3 years of experience as a QA Manager at Manutronics Viet Nam
- 2 years of experience as a Production Manager at Huazhuang Electronics

#### Sales Supervisor – Vuong Duc Huy



- 3 years of experience as a trainee in Japan
- 1 years of experience as a Sales staff at Shinheung Vina
- 4 years of experience as a Sales staff at Taishodo Vietnam



#### BUSINESS LICENSE



#### INVESTMENT REGISTRATION CERTIFICATE



#### 











# PRODUCTION MANAGEMENT SYSTEM

#### SYSTEM PLATFORM



## SYSTEM BASED COMPANY

www.shdc.com.vn

#### **PRODUCTION MANAGEMENT SYSTEM**



### 💊 IT SYSTEM

#### SMT LINE





# PROCESS AND CAPACITY MACHINERY AND EQUIPMENT



## **∽ PRODUCT PROCESS**



## $\sim$ USING MACHINES



#### YAMAHA YSM20R Machine

Specifications



| Part size                               |  |  |
|-----------------------------------------|--|--|
| Max. part height                        |  |  |
| Placing accuracy<br>Chip & Leaded parts |  |  |
| Head HM20                               |  |  |
| Option Autotray                         |  |  |
| PCB size                                |  |  |
| Power requirements                      |  |  |

0402 (01005") to 32 x 32 mm Max 6,5mm ±0.03 mm Cpk ≥1.00 95,000CPH sATS30 50mm\*50mm - 810mm\*490mm 200 ~ 230V AC (± 10%), three-phase (50/60Hz)

#### YAMAHA YCP10 MACHINE



| Panel size L x W                 | 50 x 50 to 460 x 510 mm                           |
|----------------------------------|-----------------------