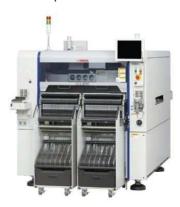

### YAMAHA YSM20R Machine

Specifications

Part size

Max. part height
Placing accuracy
Chip & Leaded parts

Head HM20

**Option Autotray** 

PCB size

Power requirements

0402 (01005") to 32 x 32 mm

Max 6,5mm

±0.03 mm Cpk ≥1.00

95,000CPH

sATS30

50mm\*50mm - 810mm\*490mm

200 ~ 230V AC (± 10%), three-phase (50/60Hz)