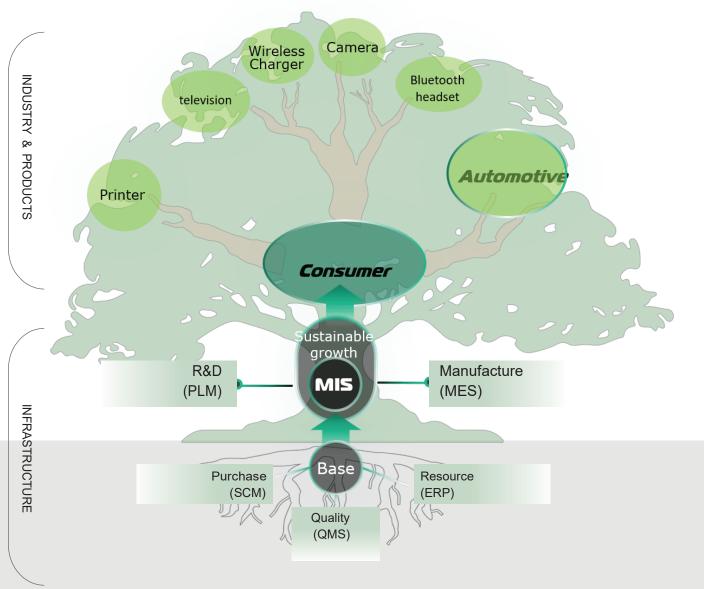

### SYSTEM PLATFORM

## SYSTEM BASED COMPANY

www.shdc.com.vn

### PRODUCTION MANAGEMENT SYSTEM

30%

Improvement in work efficiency and

Improvement in inventory management efficiency

- (Management Information System)
- (Product Lifecycle Management)
- (Enterprise Resource Planning)(Supply Chain Management)
  - (
- (Manufacturing Execution System)
  - (Qualified Management System)

Process systemization ERP PLM SCM MES/QMS Data knowledge capitalization

PLM, ERP, SCM Advancement

System integration and PLC management

- Reduce decision-making time30%
- Improvement in work efficiency
- Reduced bad inventory by 30%