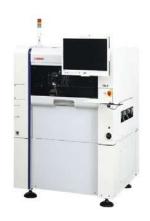

### YAMAHA YSM20R Machine

Specifications

Part size

Max. part height
Placing accuracy
Chip & Leaded parts

Head HM20

**Option Autotray** 

PCB size

Power requirements

0402 (01005") to 32 x 32 mm

Max 6,5mm

±0.03 mm Cpk ≥1.00

95,000CPH

sATS30

50mm\*50mm - 810mm\*490mm

200 ~ 230V AC (± 10%), three-phase (50/60Hz)

### YAMAHA YCP10 MACHINE

**Specifications** 

Panel size L x W

Panel thickness

Panel Warp

Panel conveyance load

Panel conveyance loading time

Smallest parts

Squeegee Speed

Power requirements

50 x 50 to 460 x 510 mm

0.4 to 3.0 mm

Within 2.0 mm

Max 3Kg

8 sec

0603 (0201")

1 to 200 mm/sec

Single phase 220 V ±10% (50/60Hz) / 3.0 kVA

### **YAMAHA YSM10 MACHINE**

### Specifications

Part size

Max. part height

Placing accuracy

Chip & Leaded parts

Head HM10

Option Autotray

PCB size

Power requirements

03015 to 55 x 100 mm

Max 15mm

±0.035 mm Cpk ≥1.00

46,000CPH

sATS15

50mm\*50mm - 510mm\*460mm

200 ~ 416V AC (± 10%), three-phase (50/60Hz)