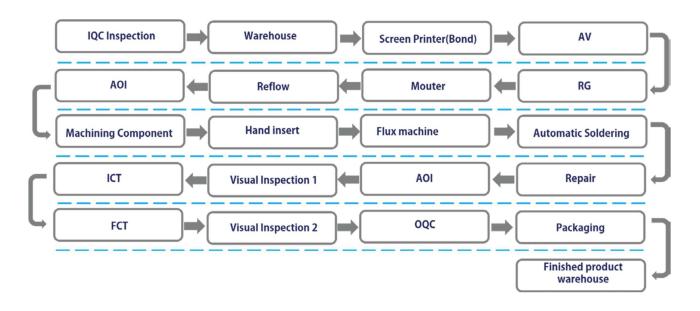

*









# PRODUCTION MANAGEMENT SYSTEM

### SYSTEM PLATFORM



## SYSTEM BASED COMPANY

www.shdc.com.vn

### PRODUCTION MANAGEMENT SYSTEM

30%

Improvement in work efficiency and

Improvement in inventory management efficiency



- (Management Information System)
- (Product Lifecycle Management)
- (Enterprise Resource Planning)(Supply Chain Management)
  - (
- (Manufacturing Execution System)
  - (Qualified Management System)

Process systemization ERP PLM SCM MES/QMS Data knowledge capitalization

PLM, ERP, SCM Advancement

System integration and PLC management

- Reduce decision-making time30%
- Improvement in work efficiency
- Reduced bad inventory by 30%

### N IT SYSTEM

### SMT LINE



www.shdc.com.vn



# PROCESS AND CAPACITY MACHINERY AND EQUIPMENT





### **PRODUCT PROCESS**



### **USING MACHINES**









### YAMAHA YSM20R Machine

Specifications



Part size

Max. part height
Placing accuracy
Chip & Leaded parts

Head HM20

**Option Autotray** 

PCB size

Power requirements

0402 (01005") to 32 x 32 mm

Max 6,5mm

±0.03 mm Cpk ≥1.00

95,000CPH

sATS30

50mm\*50mm - 810mm\*490mm

200 ~ 230V AC (± 10%), three-phase (50/60Hz)

### YAMAHA YCP10 MACHINE

**Specifications** 



Panel size L x W

Panel thickness

Panel Warp

Panel conveyance load

Panel conveyance loading time

Smallest parts

Squeegee Speed

Power requirements

50 x 50 to 460 x 510 mm

0.4 to 3.0 mm

Within 2.0 mm

Max 3Kg

8 sec

0603 (0201")

1 to 200 mm/sec

Single phase 220 V ±10% (50/60Hz) / 3.0 kVA

### Company Profile SHDC

### **YAMAHA YSM10 MACHINE**

### Specifications



Part size

Ma