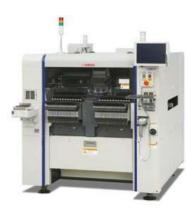

### **YAMAHA YSM10 MACHINE**

### Specifications

Part size

Max. part height

Placing accuracy

Chip & Leaded parts

Head HM10

Option Autotray

PCB size

Power requirements

03015 to 55 x 100 mm

Max 15mm

±0.035 mm Cpk ≥1.00

46,000CPH

sATS15

50mm\*50mm - 510mm\*460mm

200 ~ 416V AC (± 10%), three-phase (50/60Hz)