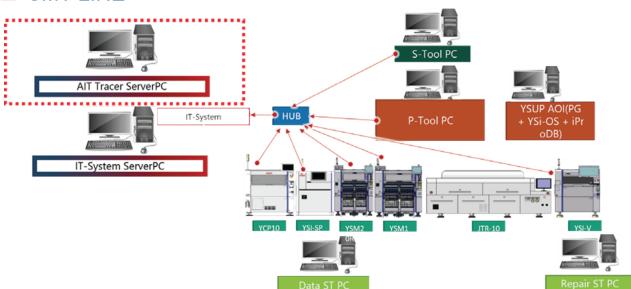

#### BUSINESS LICENSE





### ■ INVESTMENT REGISTRATION CERTIFICATE









## **CERTIFICATE**









# PRODUCTION MANAGEMENT SYSTEM

### SYSTEM PLATFORM



## SYSTEM BASED COMPANY

www.shdc.com.vn

### PRODUCTION MANAGEMENT SYSTEM

30%

Improvement in work efficiency and

Improvement in inventory management efficiency



- (Management Information System)
- (Product Lifecycle Management)
- (Enterprise Resource Planning)(Supply Chain Management)
  - (
- (Manufacturing Execution System)
  - (Qualified Management System)

Process systemization ERP PLM SCM MES/QMS Data knowledge capitalization

PLM, ERP, SCM Advancement

System integration and PLC management

- Reduce decision-making time30%
- Improvement in work efficiency
- Reduced bad inventory by 30%

### N IT SYSTEM

### SMT LINE



www.shdc.com.vn



# PROCESS AND CAPACITY MACHINERY AND EQUIPMENT





### **PRODUCT PROCESS**



### **USING MACHINES**









### YAMAHA YSM20R Machine

Specifications



Part size

Max. part height
Placing accuracy
Chip & Leaded parts

Head HM20

**Option Autotray** 

PCB size

Power requirements

0402 (01005") to 32 x 32 mm

Max 6,5mm

±0.03 mm Cpk ≥1.00

95,000CPH

sATS30

50mm\*50mm - 810mm\*490mm

200 ~ 230V AC (± 10%), three-phase (50/60Hz)

### YAMAHA YCP10 MACHINE

**Specifications** 



Panel size L x W

Panel thickness

Panel Warp

Panel conveyance load

Panel conveyance loading time

Smallest parts

Squeegee Speed

Power requirements

50 x 50 to 460 x 510 mm

0.4 to 3.0 mm

Within 2.0 mm

Max 3Kg

8 sec

0603 (0201")

1 to 200 mm/sec

Single phase 220 V ±10% (50/60Hz) / 3.