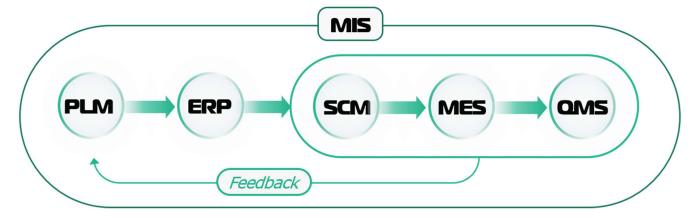

### PRODUCTION MANAGEMENT SYSTEM

30%

Improvement in work efficiency and

Improvement in inventory management efficiency

- (Management Information System)
- (Product Lifecycle Management)
- (Enterprise Resource Planning)(Supply Chain Management)
  - (
- (Manufacturing Execution System)
  - (Qualified Management System)

Process systemization ERP PLM SCM MES/QMS Data knowledge capitalization

PLM, ERP, SCM Advancement

System integration and PLC management

- Reduce decision-making time30%
- Improvement in work efficiency
- Reduced bad inventory by 30%