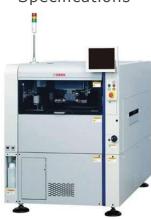

### YAMAHA YCP10 MACHINE

**Specifications** 

Panel size L x W

Panel thickness

Panel Warp

Panel conveyance load

Panel conveyance loading time

Smallest parts

Squeegee Speed

Power requirements

50 x 50 to 460 x 510 mm

0.4 to 3.0 mm

Within 2.0 mm

Max 3Kg

8 sec

0603 (0201")

1 to 200 mm/sec

Single phase 220 V ±10% (50/60Hz) / 3.0 kVA