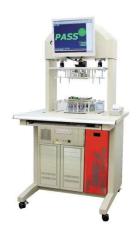

(50/60Hz)

### YAMAHA YCP10 MACHINE

**Specifications** 



Panel size L x W

Panel thickness

Panel Warp

Panel conveyance load

Panel conveyance loading time

Smallest parts

Squeegee Speed

Power requirements

50 x 50 to 460 x 510 mm

0.4 to 3.0 mm

Within 2.0 mm

Max 3Kg

8 sec

0603 (0201")

1 to 200 mm/sec

Single phase 220 V ±10% (50/60Hz) / 3.0 kVA

### Company Profile SHDC

### **YAMAHA YSM10 MACHINE**

### Specifications



Part size

Max. part height

Placing accuracy

Chip & Leaded parts

Head HM10

Option Autotray

PCB size

Power requirements

03015 to 55 x 100 mm

Max 15mm

±0.035 mm Cpk ≥1.00

46,000CPH

sATS15

50mm\*50mm - 510mm\*460mm

200 ~ 416V AC (± 10%), three-phase (50/60Hz)

#### ■ Yamaha YSI-SP 3D SPI



#### Yamaha AOI 3D YSI-V



### ■ Kyoritsu ICT F-2000 Plus



### JT Reflow N2



### JT Wave Soldering Machine



In order to meet the needs of customers, SHDC always updates modern technological equipment ready to improve the quality, accuracy and variety of products at the most reasonable cost.

## **PRODUCTS**





















### STRATEGIC PARTNERSHIP

In recent years, SHDC has continuously expanded its relations with foreign partners. As a strategic partner, we always receive strong technical support from our partners, including:









### PARTNERS CUSTOMERS:

In order to provide customers with the best products and services at competitive prices, SHDC always focuses on building a good and sustainable cooperative relationship with customers. With many years of experience in the field of manufacturing, processing and assembling electron